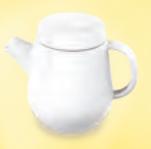

Lipton White Tea Pot

These ceramic tea pots make a perfect pairing with the white mug and saucer set.

Sir Thomas Liptor Tea Chest

A great way to showcase your tea offering, ideal for functions and occasions such as high tea events...