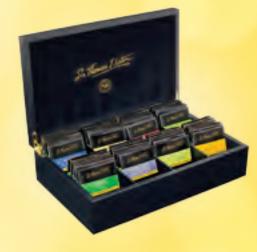

Lipton White Tea Pot

These ceramic tea pots make a perfect pairing with the white mug and saucer set.

Sir Thomas Liptor Tea Chest

A great way to showcase your tea offering, ideal for functions and occasions such as high tea events...