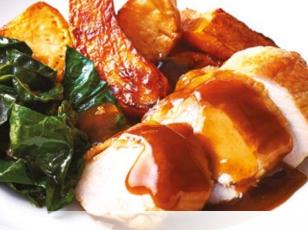

MEAL Inspirations FOR ABED CARE



RE:F

RESH





Sauce is an integral part of a meal in aged care. It helps add flavour and moisture as well as achieve variety on a menu. Combining different sauces and gravies together will add interesting new flavour twists, help adjust flavour profile: stronger or milder if required, or even manage costs.

See inside for sauce mix ideas as well as our full range of sauces for your kitchens.



For full recipes of these sauce mixes, visit ufs.com

# **Brown Sauces**

## **Mild Mongolian Sauce**



## Sweet Mango Gravy



## **Tuscan Gravy**





Braised Lamb Rissoles and Mongolian Sauce



Roast Chicken with Sweet Mango Gravy



# **Brown Sauces**

## Garlic, Honey Soy Gravy



## Wholegrain Mustard Gravy





### Honey Garlic Chicken Stir Fry



Lamb Meatloaf Wellington with Wholegrain Mustard Gravy

# **Tomato Base Sauces**

## Mild Rogan Josh Sauce



## **Butter Chicken Pie Sauce**



## Louisiana Gravy





Lamb Rogan Josh Hot Pot





Chicken Gumbo Pie and Corn Biscuits

# **Tomato Base Sauces**

## **Tomato & Moroccan Sauce**





# Pesto Parmigiana Sauce







#### Moroccan Lamb Meatballs



Eggplant Parmigiana

# **Creamy Sauces**

## Lemon Hollandaise Sauce



## **Creamy Mushroom Sauce**



## **Creamy Honey Mustard Sauce**





Lemon Chicken Hot Pot



Braised Lamb Rump with Creamy Mushroom Sauce



Chicken Kiev and Honey Mustard Sauce

# **Creamy Sauces**

##