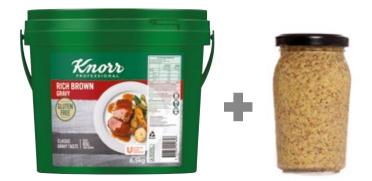

MEAL Inspirations FOR ABED CARE



RE:F

RESH





Sauce is an integral part of a meal in aged care. It helps add flavour and moisture as well as achieve variety on a menu. Combining different sauces and gravies together will add interesting new flavour twists, help adjust flavour profile: stronger or milder if required, or even manage costs.

See inside for sauce mix ideas as well as our full range of sauces for your kitchens.



For full recipes of these sauce mixes, visit ufs.com

# **Brown Sauces**

## **Mild Mongolian Sauce**



## Sweet Mango Gravy



## **Tuscan Gravy**





Braised Lamb Rissoles and Mongolian Sauce



Roast Chicken with Sweet Mango Gravy



# **Brown Sauces**

## Garlic, Honey Soy Gravy



## Wholegrain Mustard Gravy





### Honey Garlic Chicken Stir Fry



Lamb Meatloaf Wellington with Wholegrain Mustard Gravy

# **Tomato Base Sauces**

## Mild Rogan Josh Sauce



## **Butter Chicken Pie Sauce**



## Louisiana Gravy





Lamb Rogan Josh Hot Pot





Chicken Gumbo Pie and Corn Biscuits

# **Tomato Base Sauces**

## **Tomato & Moroccan Sauce**





# Pesto Parmigiana Sauce







#### Moroccan Lamb Meatballs



Eggplant Parmigiana

# **Creamy Sauces**

## Lemon Hollandaise Sauce



## **Creamy Mushroom Sauce**



## **Creamy Honey Mustard Sauce**





Lemon Chicken Hot Pot



Braised Lamb Rump with Creamy Mushroom Sauce



Chicken Kiev and Honey Mustard Sauce

# **Creamy Sauces**

## **Creamy Korma Sauce**





## **Minted Hollandaise Sauce**







Korma Sweet Potato and Vegetable Pie with Cauliflower