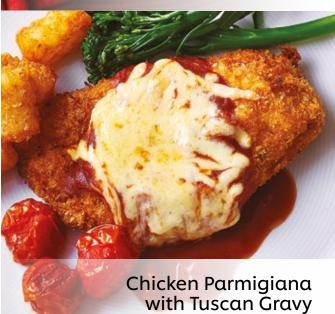

MEAL Inspirations FOR ABED CARE



RE:F

RESH





Sauce is an integral part of a meal in aged care. It helps add flavour and moisture as well as achieve variety on a menu. Combining different sauces and gravies together will add interesting new flavour twists, help adjust flavour profile: stronger or milder if required, or even manage costs.

See inside for sauce mix ideas as well as our full range of sauces for your kitchens.



For full recipes of these sauce mixes, visit ufs.com

# **Brown Sauces**

## **Mild Mongolian Sauce**



## Sweet Mango Gravy



## **Tuscan Gravy**





Braised Lamb Rissoles and Mongolian Sauce



Roast Chicken with Sweet Mango Gravy



# **Brown Sauces**

## Garlic, Honey Soy Gravy



## Wholegrain Mustard Gravy





### Honey Garlic Chicken Stir Fry



Lamb Meatloaf Wellington with Wholegrain Mustard Gravy

# **Tomato Base Sauces**

## Mild Rogan Josh Sauce



## **Butter Chicken Pie Sauce**



## Louisiana Gravy





Lamb Rogan Josh Hot Pot





Chicken Gumbo Pie and Corn Biscuits

# **Tomato Base Sauces**

## **Tomato & Moroccan Sauce**





# Pesto Parmigiana Sauce







#### Moroccan Lamb Meatballs



Eggplant Parmigiana

# **Creamy Sauces**

## Lemon Hollandaise Sauce



## **Creamy Mushroom Sauce**



## **Creamy Honey Mustard Sauce**





Lemon Chicken Hot Pot



Braised Lamb Rump with Creamy Mushroom Sauce



Chicken Kiev and Honey Mustard Sauce

# **Creamy Sauces**

## **Creamy Korma Sauce**





## **Minted