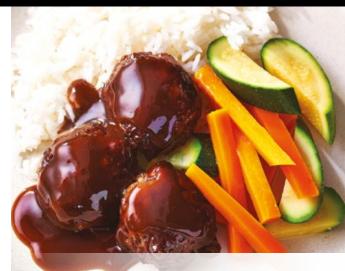

MEAL Inspirations FOR ABED CARE



RE:F

RESH





Sauce is an integral part of a meal in aged care. It helps add flavour and moisture as well as achieve variety on a menu. Combining different sauces and gravies together will add interesting new flavour twists, help adjust flavour profile: stronger or milder if required, or even manage costs.

See inside for sauce mix ideas as well as our full range of sauces for your kitchens.



For full recipes of these sauce mixes, visit ufs.com

# **Brown Sauces**

## **Mild Mongolian Sauce**



## Sweet Mango Gravy



## **Tuscan Gravy**





Braised Lamb Rissoles and Mongolian Sauce



Roast Chicken with Sweet Mango Gravy



# **Brown Sauces**

## Garlic, Honey Soy Gravy



## Wholegrain Mustard Gravy





### Honey Garlic Chicken Stir Fry



Lamb Meatloaf Wellington with Wholegrain Mustard Gravy

# **Tomato Base Sauces**

## Mild Rogan Josh Sauce



## **Butter Chicken Pie Sauce**



## Louisiana Gravy





Lamb Rogan Josh Hot Pot





Chicken Gumbo Pie and Corn Biscuits

# **Tomato Base Sauces**

## **Tomato & Moroccan Sauce**





# Pesto Parmigiana Sauce







#### Moroccan Lamb Meatballs



Eggplant Parmigiana

# **Creamy Sauces**

## Lemon Hollandaise Sauce



## **Creamy Mushroom Sauce**



## **Creamy Honey Mustard Sauce**





Lemon Chicken Hot Pot



Braised Lamb Rump with Creamy Mushroom Sauce



Chicken Kiev and