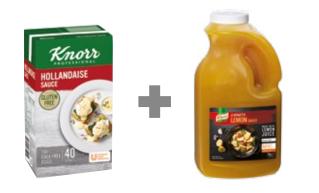

## Lemon Hollandaise Sauce

### Knorr Hollandaise Sauce 1L

### Units/Case 6

Made with 100% cage free real egg yolks for close-to-scratch taste.

For more information or details about the whole Unilever Food Solutions product range, visit **ufs.com** 