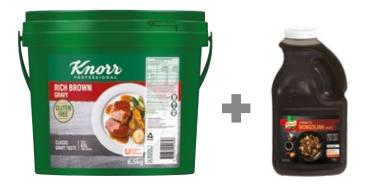

# **Brown Sauces**

## **Mild Mongolian Sauce**

### Knorr Rich Brown Gravy GF 2kg/6.5kg

• A vegetarian classic brown gravy adored for its rich, pronounced flavours. Universal for steaks, pies and casseroles

Units/Case 6/1

#### Ready-to-use Sauces - Asian

Knorr Chinese Sweet & Sour Sauce 2kg

Units/Case 6

Knorr Chinese Lemon Sauce 2kg

Units/Case 6

Knorr Chinese Honey Soy Sauce 2.1kg

**Units/Case** 6

Knorr Chinese Mongolian Sauce 2.1kg