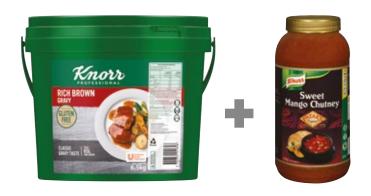

# **Brown Sauces**

## Sweet Mango Gravy

### Knorr Rich Brown Gravy GF 2kg/6.5kg

• A vegetarian classic brown gravy adored for its rich, pronounced flavours. Universal for steaks, pies and casseroles

Units/Case 6/1

Units/Case 2

**Knorr Patak's Tikka** Masala Sauce 2.2L

Units/Case 2

Knorr Patak's Sweet Mango Chutney 2.9kg

Units/Case 2