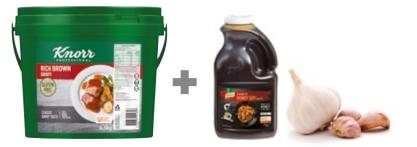

MEAL Inspirations FOR ABED CARE



RE:F

RESH





Sauce is an integral part of a meal in aged care. It helps add flavour and moisture as well as achieve variety on a menu. Combining different sauces and gravies together will add interesting new flavour twists, help adjust flavour profile: stronger or milder if required, or even manage costs.

See inside for sauce mix ideas as well as our full range of sauces for your kitchens.



For full recipes of these sauce mixes, visit ufs.com

# **Brown Sauces**

## **Mild Mongolian Sauce**



## Sweet Mango Gravy



## **Tuscan Gravy**





Braised Lamb Rissoles and Mongolian Sauce



Roast Chicken with Sweet Mango Gravy



# **Brown Sauces**

## Garlic, Honey Soy Gravy



## Wholegrain Mustard Gravy





### Honey Garlic Chicken Stir Fry



Lamb Meatloaf Wellington with Wholegrain Mustard Gravy

# **Tomato Base Sauces**

## Mild Rogan Josh Sauce



## **Butter Chicken Pie Sauce**



## Louisiana Gravy





Lamb Rogan Josh Hot Pot





Chicken Gumbo Pie and Corn Biscuits

# **Tomato Base Sauces**

## **Tomato & Moroccan Sauce**





# Pesto Parmigiana Sauce







#### Moroccan Lamb Meatballs



Eggplant Parmigiana

# **Creamy Sauces**

## Lemon Hollandaise Sauce



## **Creamy Mushroom Sauce**



## **Creamy Honey Mustard Sauce**





Lemon Chicken Hot Pot



Braised Lamb Rump with Creamy Mushroom Sauce



Chicken Kiev and Honey Mustard Sauce

# **Creamy Sauces**

## **Creamy Korma Sauce**





## **Minted Hollandaise Sauce**







Korma Sweet Potato and